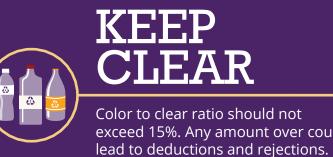

55 kg

CLEAR Color to clear ratio should not exceed 15%. Any amount over could

WEIGHT

Ideal bale weight is 1,000 pounds with a density of 23/lbs./cu/ft.