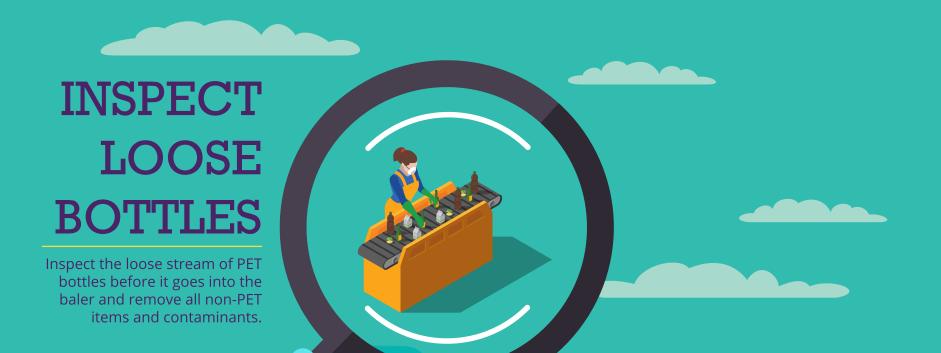

### **BOTTLES ONLY**



PET Bottles with twist tops only. tennis ball cans, spray bottles with metal springs, mini alcohol bottles with metal caps, etc. should be excluded, as well as trays, clamshells and other packaging.



55 kg

CLEAR Color to clear ratio should not exceed 15%. Any amount over could

WEIGHT

Ideal bale weight is 1,000 pounds with a density of 23/lbs./cu/ft.





## **CROSS CONTAMINATION**

# **KEEP CLEAN**

#### Do NOT push bales across the

ground. To transport, pick bales up off the ground and store on a dry surface. Preferably a covered area.





cover the bales with a tarp.

# 

# NO PLASTIC BAGS